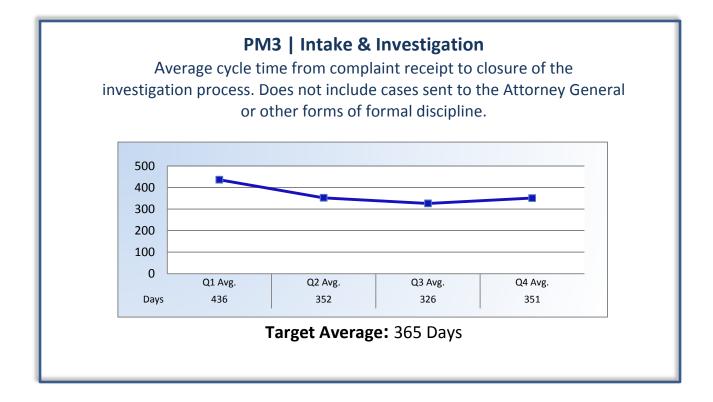

## Department of Consumer Affairs Veterinary Medical Board of California

## **Performance Measures**

## Annual Report (2013 – 2014 Fiscal Year)

To ensure stakeholders can review the Board's progress toward meeting its enforcement goals and targets, we have developed a transparent system of performance measurement. These measures will be posted publicly on a quarterly and annual basis.









**PM7** | Probation Intake

Average number of days from monitor assignment, to the date the monitor makes first contact with the probationer.

The Board did not contact any new probationer this fiscal year.

Target Average: 10 Days

PM8 | Probation Violation Response

Average number of days from the date a violation of probation is reported, to the date the assigned monitor initiates appropriate action.

The Board did not report any probation violations this fiscal year.

Target Average: 5 Days