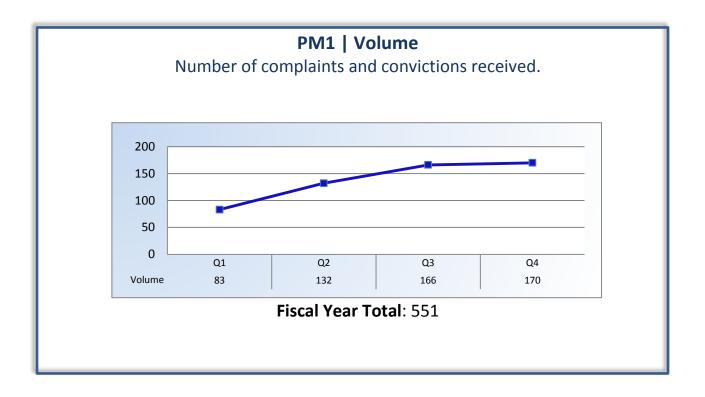

## Department of Consumer Affairs Veterinary Medical Board of California

## **Performance Measures**

## Annual Report (2013 – 2014 Fiscal Year)

To ensure stakeholders can review the Board's progress toward meeting its enforcement goals and targets, we have developed a transparent system of performance measurement. These measures will be posted publicly on a quarterly and annual basis.









**PM7** | Probation Intake

Average number of days from monitor assignment, to the date the monitor makes first contact with the probationer.

The Board did not contact any new probationer this fiscal year.

Target Average: 10 Days

PM8 | Probation Violation Response

Average number of days from the date a violation of probation is reported, to the date the assigned monitor initiates appropriate action.

The Board did not report any probation violations this fiscal year.

Target Average: 5 Days