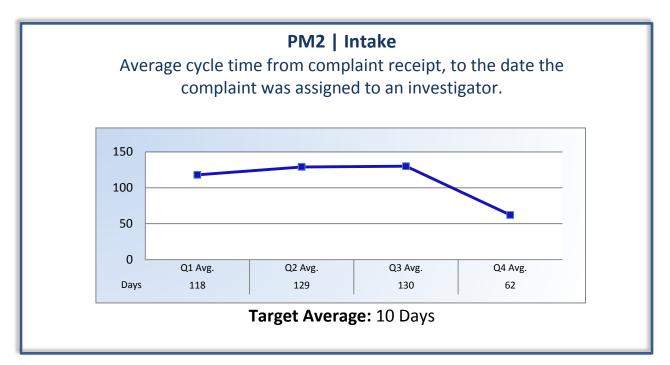

## Department of Consumer Affairs Veterinary Medical Board of California

## **Performance Measures**

## Annual Report (2013 – 2014 Fiscal Year)

To ensure stakeholders can review the Board's progress toward meeting its enforcement goals and targets, we have developed a transparent system of performance measurement. These measures will be posted publicly on a quarterly and annual basis.









**PM7** | Probation Intake

Average number of days from monitor assignment, to the date the monitor makes first contact with the probationer.

The Board did not contact any new probationer this fiscal year.

Target Average: 10 Days

PM8 | Probation Violation Response

Average number of days from the date a violation of probation is reported, to the date the assigned monitor initiates appropriate action.

The Board did not report any probation violations this fiscal year.

Target Average: 5 Days