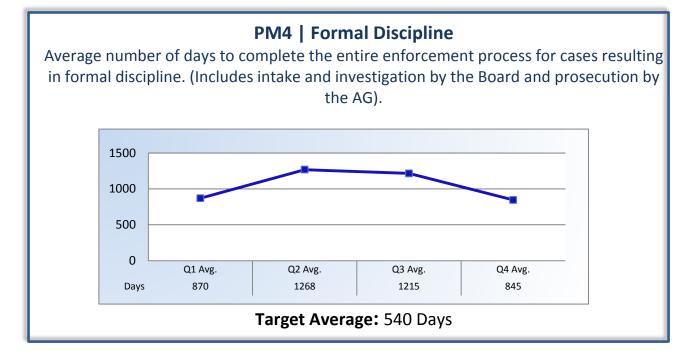

## Department of Consumer Affairs Veterinary Medical Board of California

## **Performance Measures**

## Annual Report (2013 – 2014 Fiscal Year)

To ensure stakeholders can review the Board's progress toward meeting its enforcement goals and targets, we have developed a transparent system of performance measurement. These measures will be posted publicly on a quarterly and annual basis.









**PM7** | Probation Intake

Average number of days from monitor assignment, to the date the monitor makes first contact with the probationer.

The Board did not contact any new probationer this fiscal year.

Target Average: 10 Days

PM8 | Probation Violation Response

Average number of days from the date a violation of probation is reported, to the date the assigned monitor initiates appropriate action.

The Board did not report any probation violations this fiscal year.

Target Average: 5 Days